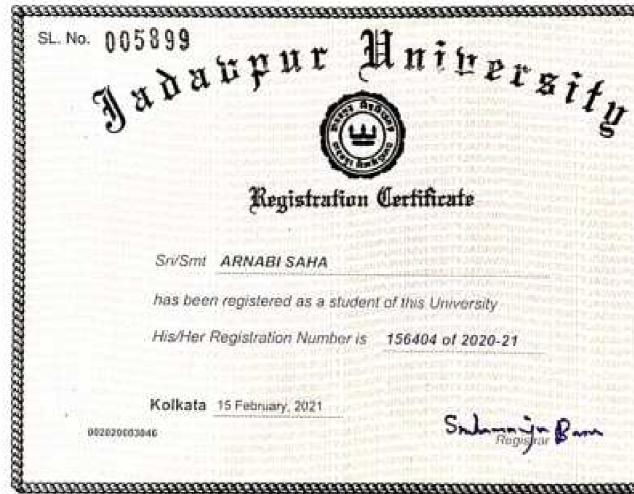

ge on CGPA |
|----------------------------------------------|------------------------------------------------------------|--------------------------------------------|---------------------------------------------------------|---------------------|----------------------------------|
| Credit 22<br>5GPA 10.00<br>Equiv. Per 100.00 | Credit 22<br>SGPA 10.00<br>Equiv. Per 100.00<br>YGPA 10.00 | Credit 24<br>5GPA 9.83<br>Equiv. Per 95.60 | Credit 24<br>SGPA 8.83<br>Equiv. Per 76.47<br>YGPA 9.33 | 9.65<br>First Class | 92.00                            |

Date of Publication: 14-10-2022

Direktiriya Dale (Branchi, 1903 Broja Basir Hassiraly, Woo beega Daki Januarah, Wed Banga Daki Januarah, Wed Banga Daki Hassiral Hassiral Hassiral Will Daki (Banga Daki Hassiral)

**Controller of Examinations** 



Registration Certificate

Sn/Smt ARNABI SAHA

has been registered as a student of this University

His/Her Registration Number is 156404 of 2020-21

Kolkata 15 February, 2021

002020003046

No. IG37-254512

Enralment No.

#### इन्दिरा गांधी राष्ट्रीय मुक्त विश्वविद्यालय INDIRA GANDHI NATIONAL OPEN UNIVERSITY

प्रभाणिल किया जाला है कि Soumgodipti Sengupta

को निर्धारिल पाठ्यक्रमीं को पूरा करने और after having passed the prescribed courses of study in the

June 2023

की परीक्षा उत्तीर्ण करने पर स्नालकोत्तर उपाधि examination is hereby awarded the Begree of

Master of Arts in Psychology

प्रदान की जाती है।

naisiui [ flose

First

कुलसचिव Megistrar

reingen sement



Madampon Kas

yerula Vice Chancellor

नर्ज दिल्ली / New Dellpi दिनांक / Dated December 21, 2023



#### IGNOU Percentage

####