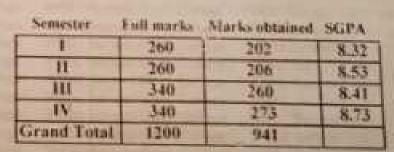

# NEST BENGAL STATE UNIVERSITY सक्यं विश्वमानम्

#### STATEMENT OF MARKS OBTAINED BY

NAME : ANUSHREE MONDAL

ROLL NO.:320230723999

REGISTRATION NO.: 1081721100238 OF 2017

AT THE B.Sc. PART - III ( THREE YEAR HONOURS ) EXAMINATION, 2020

[ UNDER 1+1+1 SYSTEM ]